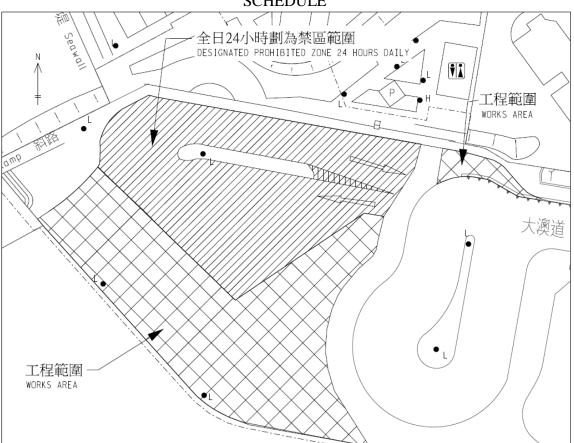

## TEMPORARY PROHIBITED ZONE ON TAI O ROAD, LANTAU ISLAND

In exercise of the powers vested in me under regulation 14(1)(a) of the Road Traffic (Traffic Control) Regulations, Chapter 374, I hereby direct that with effect from 10.00 a.m. on 25 May 2018 to 10.00 a.m. on 22 June 2018, the section of Tai O Road as delineated by hatching on the drawing shown in the Schedule will be temporary designated as a prohibited zone 24 hours daily.

Drivers of all vehicles, except franchised buses and those with permits issued by the Commissioner for Transport, will be prohibited from driving any vehicles into the above prohibited zone.

The extent of the prohibited zone will be indicated by appropriate traffic signs.

**SCHEDULE** 

CHAN Mable Commissioner for Transport